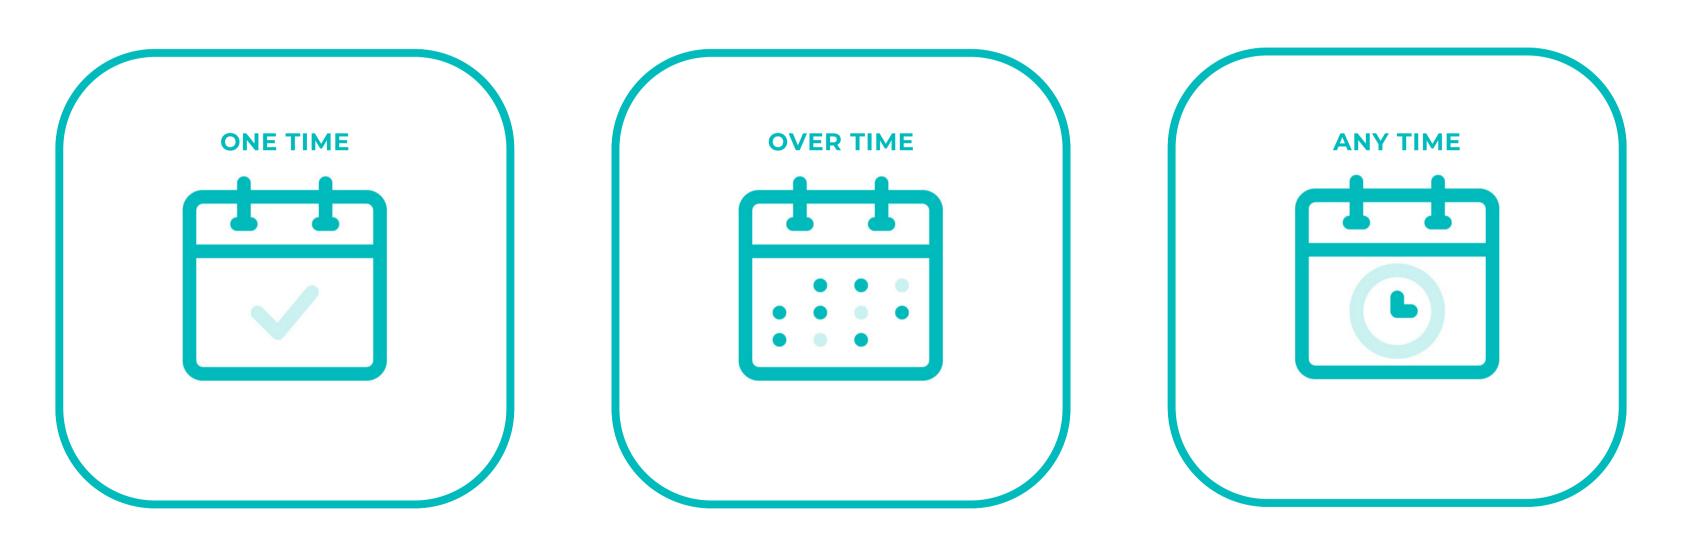

# STEP 2 Choose your Learning Pace

Pick a one-time workshop, a program delivered over time or a single session, anytime

In-person <u>or</u> virtual delivery